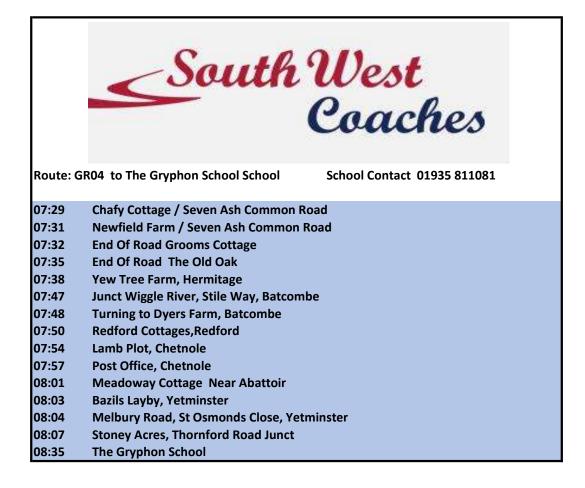

:

Route: GR04 to The Gryphon School School

School Contact 01935 811081

| 15:10 | The Gryphon School                          |  |
|-------|---------------------------------------------|--|
| 15:38 | Stoney Acres, Thornford road                |  |
| 15:41 | Melbury Road, St Osmands close . Yetminster |  |
| 15:42 | Bazils layby, Yetminster                    |  |
| 15:43 | Meadaway Cottage Near Abattoir              |  |
| 15:47 | Post office,Chetnole                        |  |
| 15:50 | Lambs Plot, Chetnole                        |  |
| 15:54 | Redford Cottages,Redford                    |  |
| 15:56 | Wiggleriver, Stile way, Batcombe            |  |
| 16:00 | Castle Farm Cottages, Three Gates Farm      |  |
| 16:01 | Yew Tree, farm Hermitage                    |  |
| 16:04 | End Of Road The Old Oak                     |  |
| 16:07 | End Of Road Grooms Cottage                  |  |
| 16:10 | Newfield Farm / Seven Ash Common Road       |  |
| 16:11 | Chafy cottage /Seven Ash Common Road        |  |