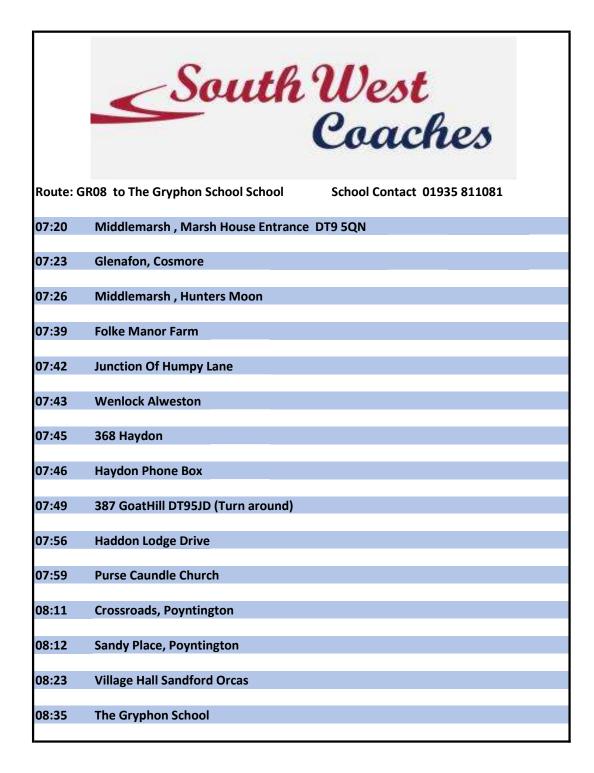

:

|               | South                              | West<br>Coaches             |
|---------------|------------------------------------|-----------------------------|
| Route: G      | GR08 to The Gryphon School School  | School Contact 01935 811081 |
| 15:10         | The Gryphon School                 |                             |
| 15:23         | Village Hall Sandford Orcas        |                             |
| 15:31         | Sandy Place, Poyntington           |                             |
| 15:43         | Crossroads, Poyntington            |                             |
| 15:45         | Purse Caundle Church               |                             |
| 15:47         | Haddon Lodge                       |                             |
| 15:53         | 387 GoatHill DT95JD (Turn around)  |                             |
| 15:57         | Haydon Post Box                    |                             |
| 15:58         | 368 Haydon                         |                             |
| 16:00         | Wenlock Alweston                   |                             |
| 16:01         | Junction Of Humpy Lane             |                             |
| 16: <b>02</b> | Folke Manor Farm                   |                             |
| 16:14         | Middlemarsh , Marsh House Entrance | DT9 5QN                     |
| 16:15         | Middlemarsh , Hunters Moon         |                             |
| 16:19         | Glenafon, Cosmore                  |                             |